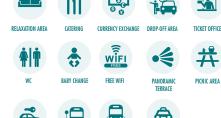

### A range of services are made available to guests:

SHITTLES TO THE

After check-in,

at the pre-boarding areas

wÎFI

RARY CHANGE

RIIS STATION

ΤΔΧΙ ΒΔΝΙ