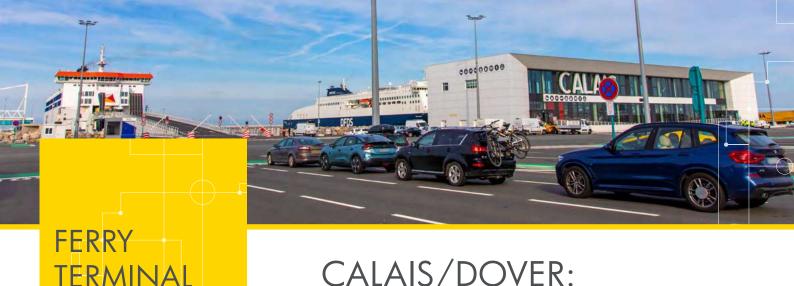

# CALAIS/DOVER: MINI-CRUISES ON THE CHANNEL

## The Port Boulogne Calais is the leading French port for travellers.

The port of Calais welcomes around 8 million passengers each year, who choose to transit through the closest port to the United Kingdom. The port of Calais is fast and flexible, offering 24/7 services all year round. Connected to a network of motorways (A16, A26, A25 in France, and the M20 and M2 in the UK) and railways, Calais is less than three hours from Paris, London and Brussels. Three ferry companies offer up to **50 daily departures** to Dover aboard spacious and comfortable ferries. The mini-cruise takes about 90 minutes.